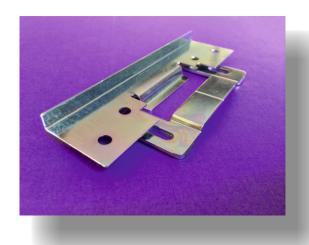

It comprises of two high tensile steel components, a frame plate and a panel plate.

This product will offer a higher security rating for composite doors when tested to UK and European standards.

Part Numbers; Panel Plate GU009 Frame Plate GU008