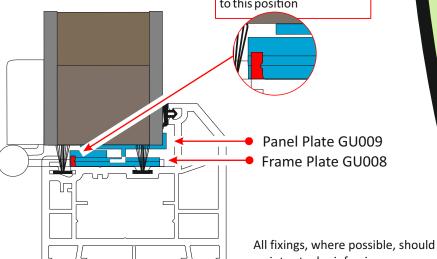

## **GT Composite Guardian**

Patent pending

Remove bead leg locally to get the Frame Plate forward to this position

**REHAU TOTAL70** 

go into steel reinforcing.

All drawings are not to scale Reinforcement and fixings have been omitted for clarity UK Fasteners screws were used for testing when required

It comprises of two high tensile steel components, a frame plate and a panel plate.

This product will offer a higher security rating for composite doors when tested to UK and European standards.

Part Numbers; Panel Plate GU009 Frame Plate GU008