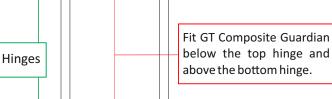

## **GT Composite Guardian**

Patent pending

Remove bead leg locally to get the Frame Plate forward to this position

**REHAU TOTAL70** 

go into steel reinforcing.

All drawings are not to scale Reinforcement and fixings have been omitted for clarity UK Fasteners screws were used for testing when required